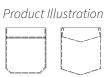

# XPQ1000-MP01A / Pocket Module

Applicable Style
V Pocket or Mitered Pocket

Dimensions (mm) H: 30~70 x W: 20~55

Output (pcs/hr) 70