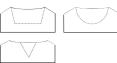

# **XPQ1100-MX01A** / Side-vent Module - Patent granted

Applicable Style **Side-vent Styles:** Flat or Pointed Top with Piping, Self-fabric Flat Top in Single or Double Fold Dimensions (mm) **H: 85 x W: 5~25** 