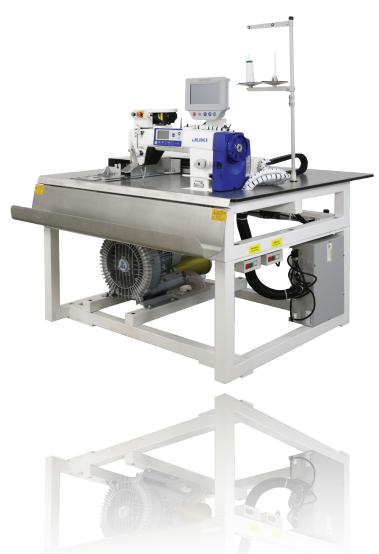

# XPQ1000/1100 Multi-Purpose Automated Workstation

Suction Device

Module Design

Steel Operation Surface

# A multi-purpose automated platform serving different sewing operation needs, bringing the best return to investments.

- Suitable for various sewing operations such as pocketing , back patch, and label attachment, etc.
- Utilizes suction and presser foot mechanism to ensure cut panel placement accuracy for precise sewing.
- Digitally controlled pattern module which synchronizes with sewing pattern movement, to ensure consistent and high quality stitching across wide range of styles and materials, while significantly reduces operator sewing skill reliance.
- Wide selection of swappable sewing modules to match different styles and operation needs.
- Unique module design enables quick change over. Maximizes the utilization of workstation unit, and brings the best return to investment.
- High quality steel operation surface provides durable work space and eliminates the risk of damaging fabric surface.
- XPQ1100 equipped with enhanced suction design and extended steel working tray. Its combination with the MX001A module (patent granted) is optimized for side-vent sewing.