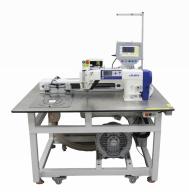

# XPQ1000/1100 Multi-Purpose Automated Workstation

Suction Device

Module Design

Steel Operation Surface

# A multi-purpose automated platform serving different sewing operation needs, bringing the best return to investments.

- Suitable for various sewing operations such as pocketing , back patch, and label attachment, etc.
- Utilizes suction and presser foot mechanism to ensure cut panel placement accuracy for precise sewing.
- Digitally controlled pattern module which synchronizes with sewing pattern movement, to ensure consistent and high quality stitching across wide range of styles and materials, while significantly reduces operator sewing skill reliance.
- Wide selection of swappable sewing modules to match different styles and operation needs.
- Unique module design enables quick change over. Maximizes the utilization of workstation unit, and brings the best return to investment.
- High quality steel operation surface provides durable work space and eliminates the risk of damaging fabric surface.
- XPQ1100 equipped with enhanced suction design and extended steel working tray. Its combination with the MX001A module (patent granted) is optimized for side-vent sewing.