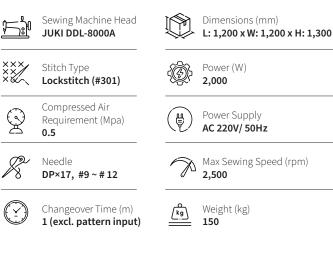

# XPQ1000/1100 Multi-Purpose Automated Workstation

Suction Device

Module Design

Steel Operation Surface

# A multi-purpose automated platform serving different sewing operation needs, bringing the best return to investments.

- Suitable for various sewing operations such as pocketing , back patch, and label attachment, etc.
- Utilizes suction and presser foot mechanism to ensure cut panel placement accuracy for precise sewing.
- Digitally controlled pattern module which synchronizes with sewing pattern movement, to ensure consistent and high quality stitching across wide range of styles and materials, while significantly reduces operator sewing skill reliance.
- Wide selection of swappable sewing modules to match different styles and operation needs.
- Unique module design enables quick change over. Maximizes the utilization of workstation unit, and brings the best return to investment.
- High quality steel operation surface provides durable work space and eliminates the risk of damaging fabric surface.
- XPQ1100 equipped with enhanced suction design and extended steel working tray. Its combination with the MX001A module (patent granted) is optimized for side-vent sewing.