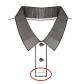

# **XPQ1100-MX01A** / Side-vent Module - Patent granted

Applicable Style **Side-vent Styles:** Flat or Pointed Top with Piping, Self-fabric Flat Top in Single or Double Fold Dimensions (mm) **H: 85 x W: 5~25** 

### Product Illustration